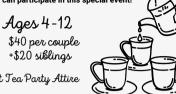

> Mother Son | February 9 | 6:00pm-8:00pm Ages 4-12 | \$40 per couple/+\$20siblings

Butterfly Ball | February 10 | 1:00pm-3:00pm Ages 2-6 | \$40 per couple/+\$20siblings