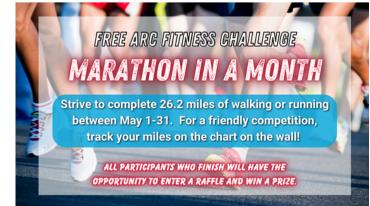

# FREE SENIOR ARC FITNESS CHALLENGE

Strive to complete 26.2 miles of walking or running between May 1-31. For a friendly competition, track your miles on the chart on the wall in the Senior Room!

ALL PARTICIPANTS WHO FINISH WILL HAVE THE OPPORTUNITY TO ENTER A RAFFLE AND WIN A PRIZE.