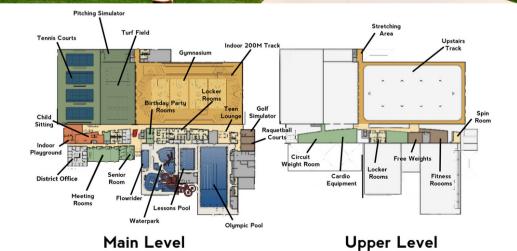

# Around the ARC!

WE OFFER A PLETHORA OF ACTIVITIES TO KEEP YOUR FAMILY ENTERTAINED. SEE IT FOR YOURSELF AND COME **HAVE FUN**!

# TAKE A TOUR

**Around the Building:** Visit our front desk and one of our staff members will accompany you on a tour to showcase everything we have to offer.

**Fitness Orientation:** To get a brief tour of our fitness department, simply send an email to Fitness@wprd.us to schedule a 15-minute session. Our fitness staff would be more than happy to guide you through the equipment and give you a glimpse of what we have to offer!