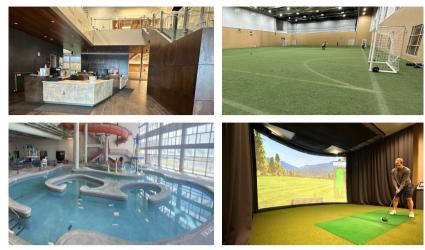

## **Williston ARC**

**Turf Room** \$25/hr -1/2 Turf

**Gymnasium** \$25/hr - 1 Basketball Court Special Accommodations (All 4 Courts)

**Tennis Courts** \$25/hr - 1 Tennis Court \$100/hr - All 4 Courts FREE for Members or the Cost of a Day Pass! Baseball Simulator Golf Simulator Racquetball Courts Softball Simulator Tennis Courts

# Around the ARC!

WE OFFER A PLETHORA OF ACTIVITIES TO KEEP YOUR FAMILY ENTERTAINED. SEE IT FOR YOURSELF AND COME **HAVE FUN**!

# TAKE A TOUR

**Around the Building:** Visit our front desk and one of our staff members will accompany you on a tour to showcase everything we have to offer.

**Fitness Orientation:** To get a brief tour of our fitness department, simply send an email to Fitness@wprd.us to schedule a 15-minute session. Our fitness staff would be more than happy to guide you through the equipment and give you a glimpse of what we have to offer!